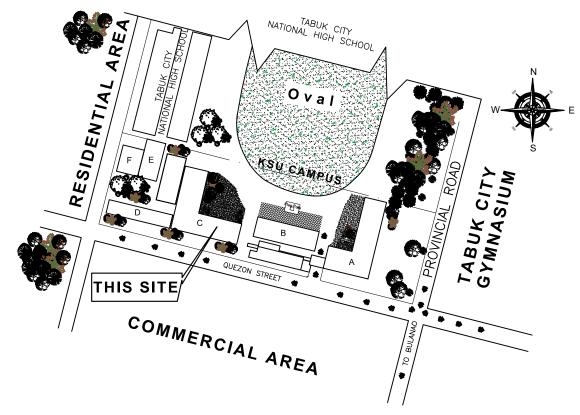

|               |                                                                                 | PREPARED BY             | CADD BY                                                                                                                                                                        | CHECKED AND REVIEWED BY      | CONCURRED BY:                       | PROJECT TITLE                          | RECOMMENDING APPROVAL:             | APPROVED BY:                 | SHEET CONTENT/S | SHEET NO. |
|---------------|---------------------------------------------------------------------------------|-------------------------|--------------------------------------------------------------------------------------------------------------------------------------------------------------------------------|------------------------------|-------------------------------------|----------------------------------------|------------------------------------|------------------------------|-----------------|-----------|
| ETATE I       | KALINGA STATE UNIVERSITY INFRASTRUCTURE DEPARTMENT BULANAO, TABUK CITY, KALINGA | KSU INFRASTRUCTURE UNIT | AJC                                                                                                                                                                            |                              |                                     | CONSTRUCTION OF COVERED                |                                    |                              |                 | 1         |
| S/ July       |                                                                                 |                         | OWNERSHIP OF DOCUMENTS                                                                                                                                                         | Arch, JENIE L. ABAD          | JONATHAN A. BELANDRES               | MULTI-PURPOSE HALL OF CBAA             | Engr. LOPE T. BUEN, Ph.D           | EDUARDO T. BAGTANG, CPA,DBM  | AS SHOWN        | ·         |
|               |                                                                                 | TLC. NO.                | RA 9266- SECTION 33                                                                                                                                                            | CHAIRMAN FOR PLANNING        | CAMPUS ADMINISTRATOR DAGUPAN CAMPUS | BUILDING PHASE II                      | DIRECTOR FOR PLANNING AND STRATEGY | KSU PRESIDENT                | AS SHOWN        | OF        |
| 1386          |                                                                                 | PTR. NO.                | THESE DRAWINGS, AS INSTRUMENT OF PROFESSIONAL SERVICE IS A PROPERTY OF THE ARCHITECT AND AS SUCH CANNOT BE REPRODUCED, COPIED IN PART OR IN WHOLE WITHOUT PROPER AUTHORIZATION | Address:                     | Address:                            | Project Location:                      | Address:                           | Address:                     |                 |           |
| WALES BARRERS |                                                                                 | DATE                    |                                                                                                                                                                                | Dulanca Tabuli City Kalinga  | Desumen Tehuk City Kelinge          | KSU Dagupan Campus, Tabuk City, Kaling | Dulamas Takuli Olto Kallinna       | Polonia Takah Ota Kalima     |                 | 9         |
|               |                                                                                 | PLACE                   | WITHOUT PROPER AUTHORIZATION.                                                                                                                                                  | Bulanao, Tabuk City, Kalinga | Dagupan, Tabuk City, Kalinga        | 100 Bagapan Gampus, Tabak Oky, Raimig  | Bulanao, Tabuk City, Kalinga       | Bulanao, Tabuk City, Kalinga |                 |           |