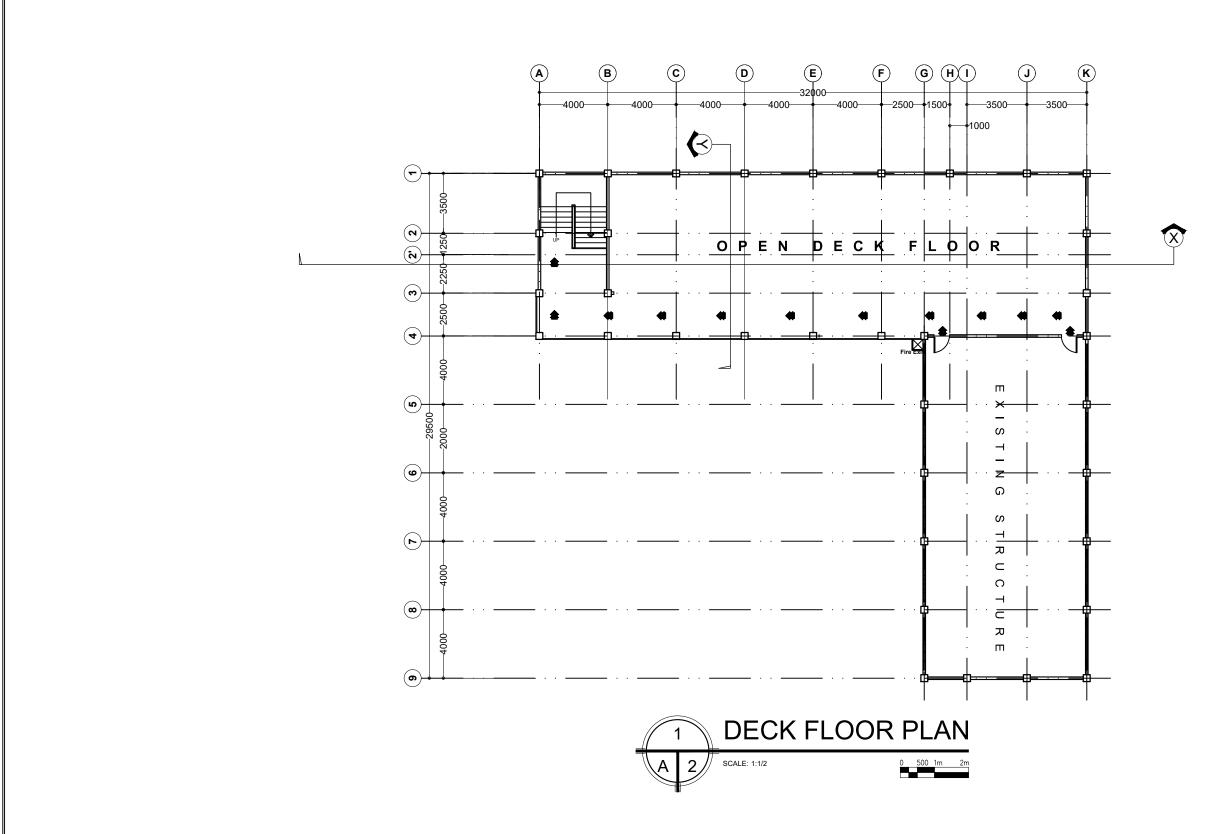

| 3741             | KALINGA STATE UNIVERSITY INFRASTRUCTURE | PREPARED BY             | CADD BY                                   | CHECKED AND REVIEWED BY                      | CONCURRED BY:                                                | PROJECT TITLE                                   | RECOMMENDING APPROVAL:                                         | APPROVED BY:                                 | SHEET CONTENT/S | SHEET NO. |
|------------------|-----------------------------------------|-------------------------|-------------------------------------------|----------------------------------------------|--------------------------------------------------------------|-------------------------------------------------|----------------------------------------------------------------|------