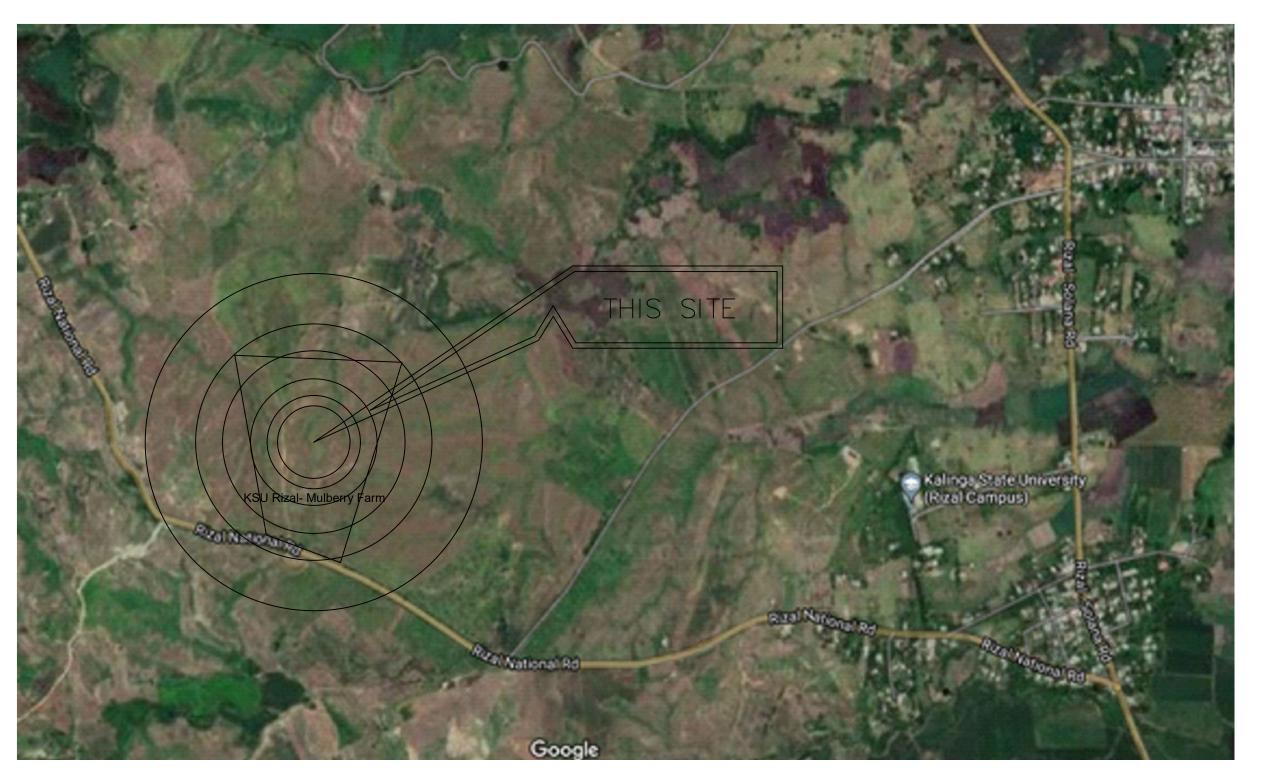

1 VICINITY MAP SCALE NTS

PROJECT TITLE

CONSTRUCTION OF PERIMETER FENCING AT RIZAL CAMPUS-(MULBERRY FARM)

Project Location: KSU-Rizal Campus, Bagbag, Rizal, Kalinga

RECOMMENDING APPROVAL:

Engr. LOPE T. BUEN, Ph.D

DIRECTOR FOR PLANNING AND STRATEGY