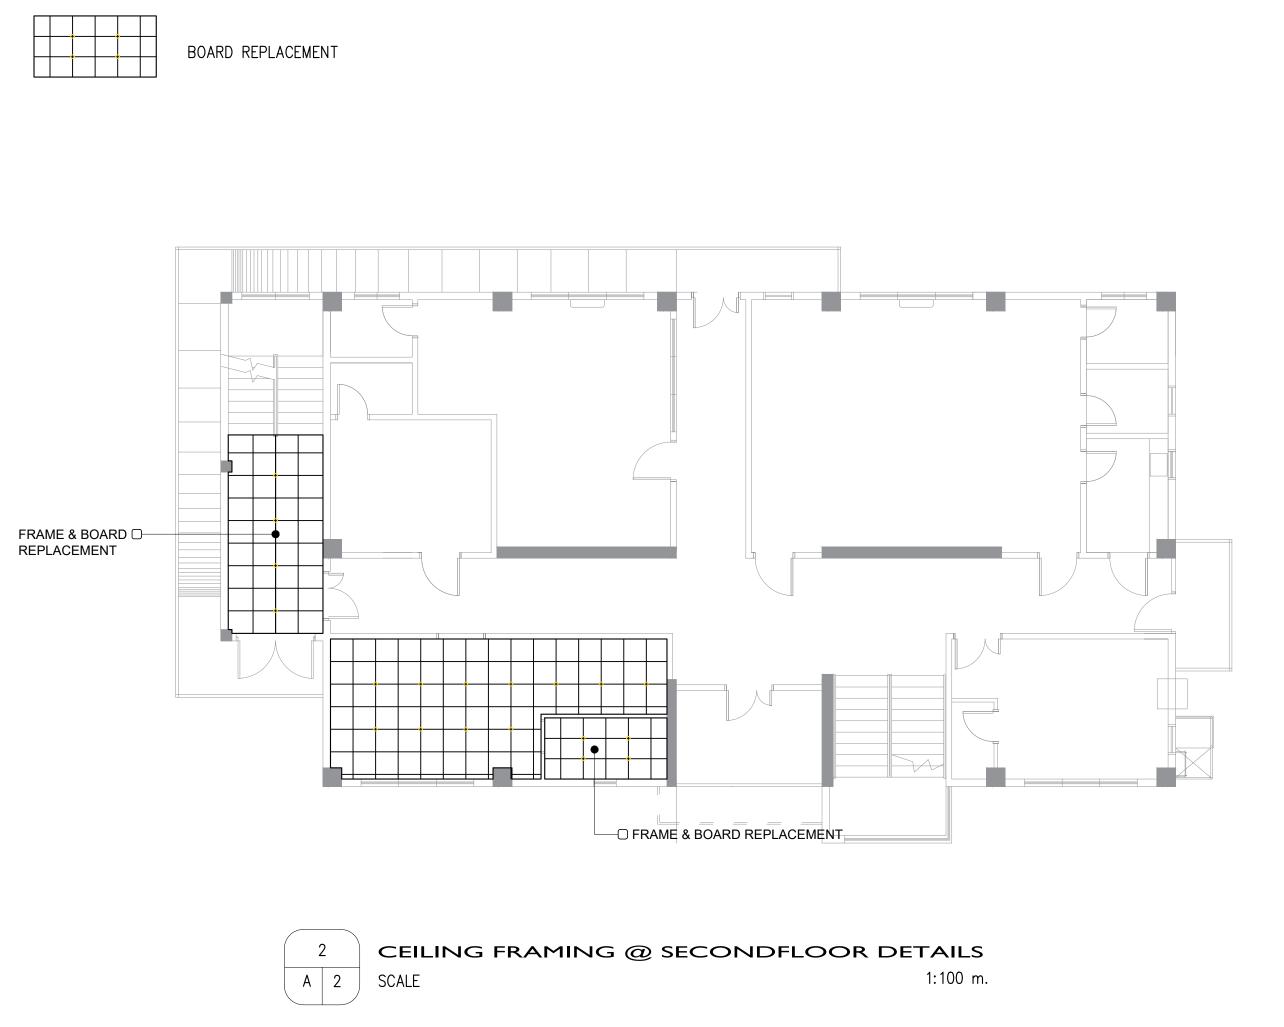

PREPARED BY:

KSU INFRASTRUCTURE UNIT

CADD BY:

CHECKED & REVIEWED BY:

Arch. JENIE L. ABAD CHAIRMAN FOR PLANNING

REG. NO.

PTR. NO.

DATE PLACE

CONCURRED BY:

PROJECT TITLE:

REPAIR AND MAINTENANCE OF RESEARCH, AGRICULTURE & FORESTRY LABORATORY BUILDING

Project Location: Bulanao, Tabuk City, Kalinga

RECOMMENDING APPROVAL:

Engr. LOPE T. BUEN, Ph.D

DIRECTOR FOR PLANNING AND STRATEGY

Address: Bulanao, Tabuk City, Kalinga

APPROVED BY:

EDUARDO T. BAGTANG, CPA, DBM

SUC PRESIDENT III

Address: Bulanao, Tabuk City, Kalinga

A-2

SHEET CONTENTS:

AS SHOWN

SHEET NUMBER:

04

PAGE NUMBER:

OWNERSHIP OF DOCUMENTS

**RA 9266- SECTION 33** 

THESE DRAWINGS, AS INSTRUMENT
OF PROFESSIONAL
SERVICE IS A PROPERTY OF THE
ARCHITECT AND AS SUCH CANNOT
BE REPRODUCED,COPIED IN PART
OR IN WHOLE
WI