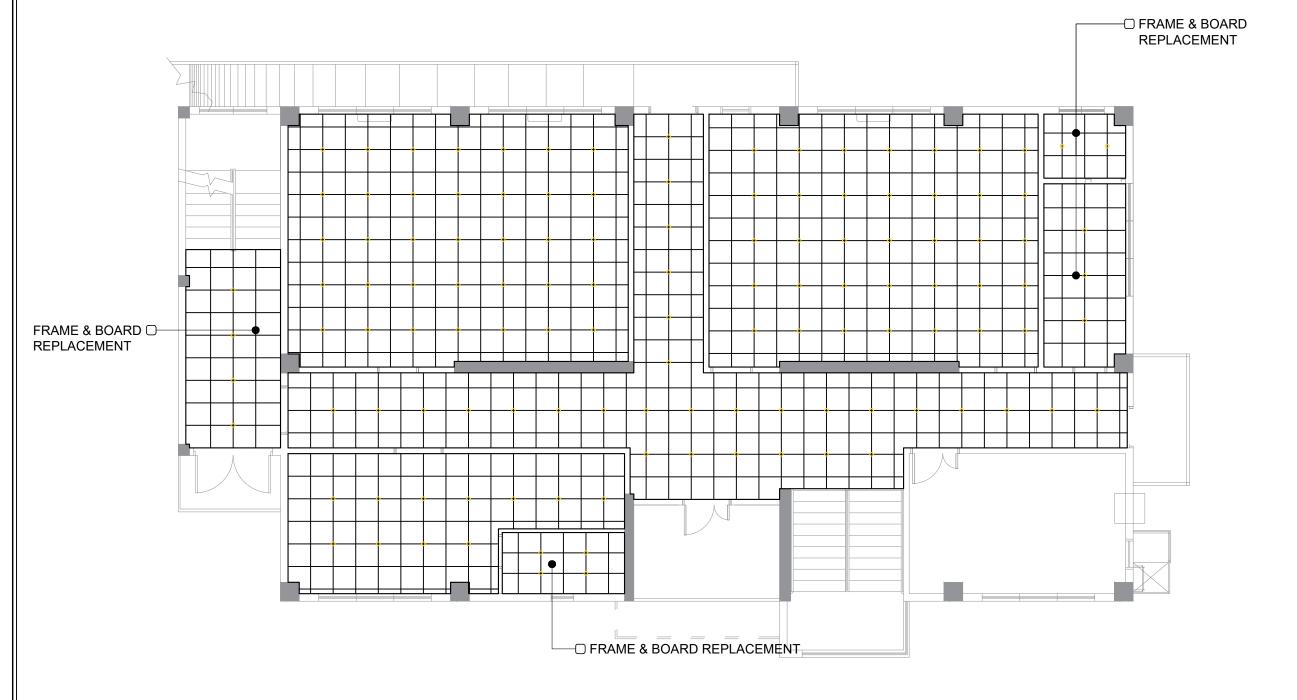

BOARD REPLACEMENT



A 2

CEILING FRAMING @ THIRDFLOOR DETAILS

1:100 m. SCALE



## KALINGA STATE UNIVERSITY INFRASTRUCTURE DEPARTMENT

PREPARED BY:

KSU INFRASTRUCTURE UNIT

CADD BY:

CHECKED & REVIEWED BY:

Arch. JENIE L. ABAD CHAIRMAN FOR PLANNING

REG. NO.

PTR. NO.

DATE

PLACE

CONCURRED BY:

PROJECT TITLE:

## REPAIR AND MAINTENANCE OF RESEARCH. AGRICULTURE & FORESTRY LABORATORY **BUILDING**

Project Location: Bulanao, Tabuk City, Kalinga

RECOMMENDING APPROVAL:

Engr. LOPE T. BUEN, Ph.D

DIRECTOR FOR PLANNING AND STRATEGY

APPROVED BY:

EDUARDO T. BAGTANG, CPA, DBM

SUC PRESIDENT III

Address: Bulanao, Tabuk City, Kalinga

SHEET CONTENTS:

AS SHOWN

SHEET NUMBER:

PAGE NUMBER:

A-3

05

OWNERSHIP OF DOCUMENTS

## **RA 9266- SECTION 33**

THESE DRAWINGS, AS INSTRUMENT OF PROFESSIONAL SERVICE IS A PRO