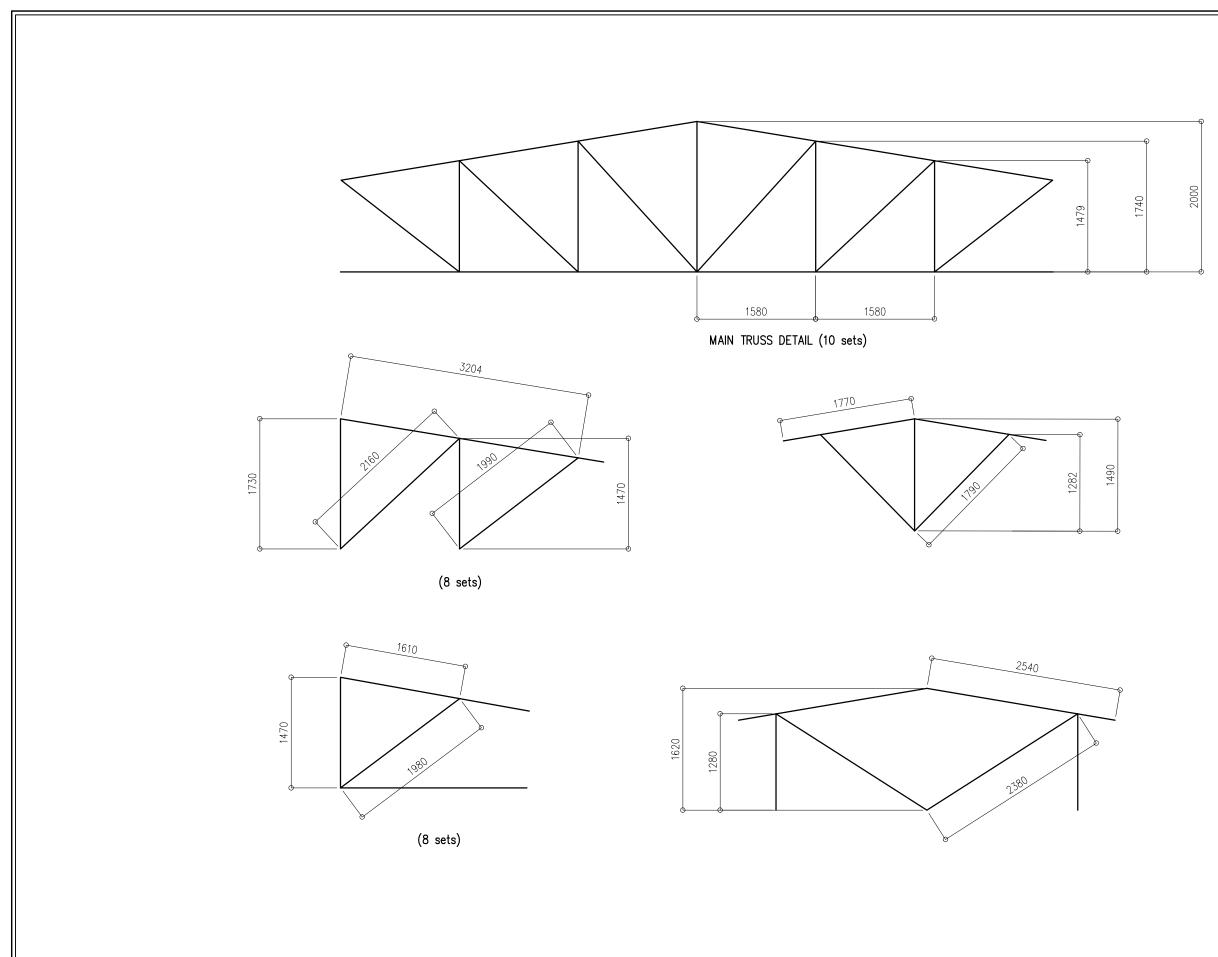

| KALINGA STATE UNIVERSITY<br>INFRASTRUCTURE DEPARTMENT<br>BULANAO, TABUK CITY, KALINGA |              |
|---------------------------------------------------------------------------------------|--------------|
| PREPARED BY:                                                                          |              |
|                                                                                       |              |
| KSU INFRA UNIT                                                                        |              |
| REG. NO.                                                                              |              |
| PTR. NO.                                                                              |              |
| DATE