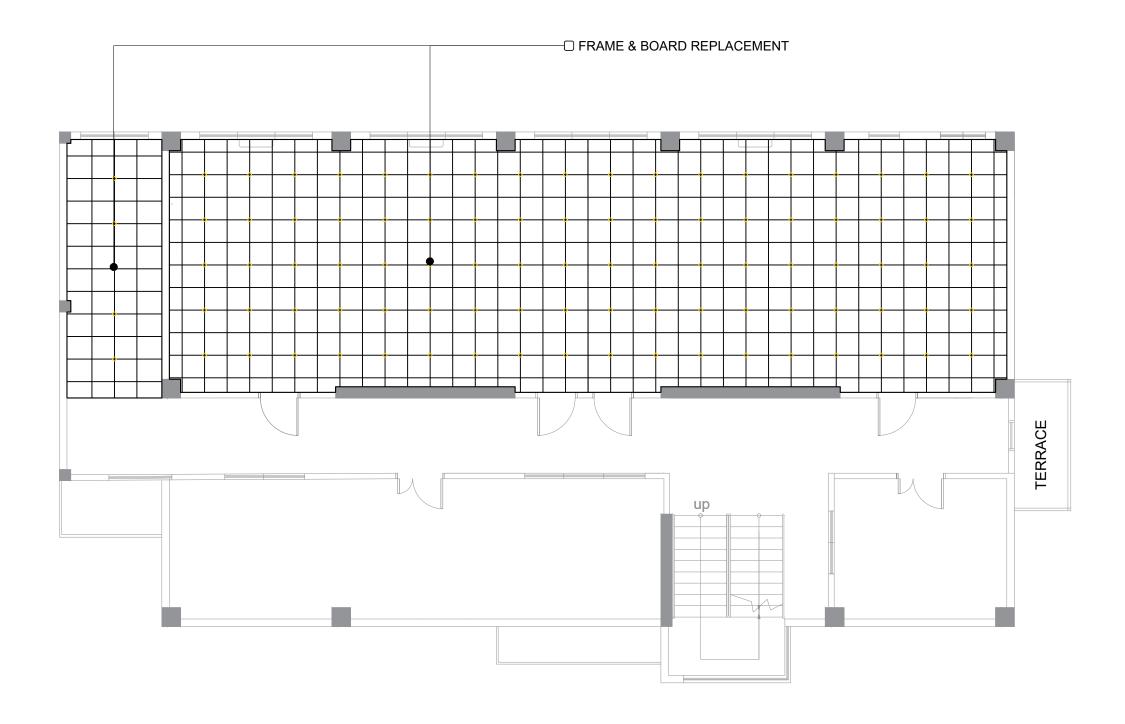

4 A 2

CEILING FRAMING @ FOURTHFLOOR DETAILS

SCALE 1:100 m.



## KALINGA STATE UNIVERSITY INFRASTRUCTURE DEPARTMENT RIJI ANAO TARIJIK CITY KALINGA

PREPARED BY:

KSU INFRASTRUCTURE UNIT

CADD BY:

CHECKED & REVIEWED BY:

Arch. JENIE L. ABAD CHAIRMAN FOR PLANNING

REG. NO.

PTR. NO.

DATE

CONCURRED BY:

PROJECT TITLE:

## REPAIR AND MAINTENANCE OF RESEARCH, AGRICULTURE & FORESTRY LABORATORY BUILDING

Project Location: Bulanao, Tabuk City, Kalinga

RECOMMENDING APPROVAL:

Engr. LOPE T. BUEN, Ph.D

DIRECTOR FOR PLANNING AND STRATEGY

Address: Bulanao, Tabuk City, Kalinga

APPROVED BY:

EDUARDO T. BAGTANG, CPA, DBM

AS SHOWN

SUC PRESIDENT III Address: Bulanao, Tabuk City, Kalinga

SHEET CONTENTS:

SHEET NUMBER:

A-2

06

PAGE NUMBER:

OWNERSHIP OF DOCUMENTS

## **RA 9266- SECTION 33**

T