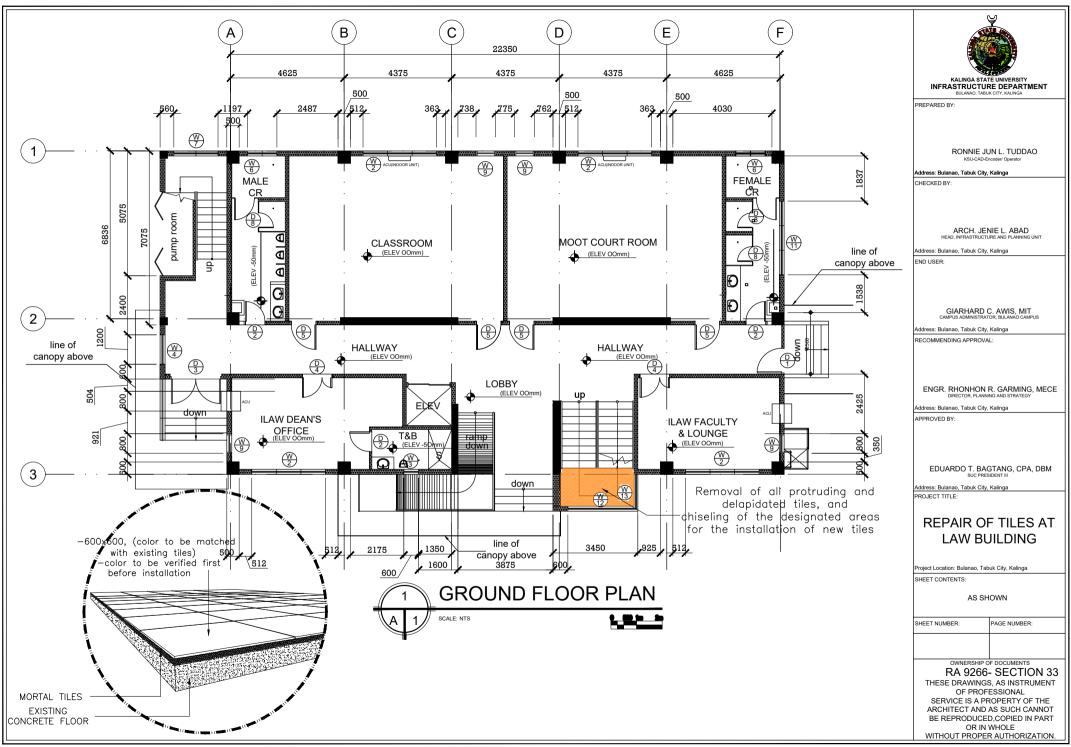

CANOPY RAFTER TRUSS DET.

SCALE 1:30mtrs.





RONNIE JUN L. TUDDAO

Address: Bulanao, Tabuk City, Kalinga

CHECKED BY:

ARCH. JENIE L. ABAD

Address: Bulanao, Tabuk City, Kalinga

END USER:

GIARHARD C. AWIS, MIT

Address: Bulanao, Tabuk City, Kalinga

RECOMMENDING APPROVAL:

ENGR. RHONHON R. GARMING, MECE

Address: Bulanao, Tabuk City, Kalinga

APPROVED BY:

EDUARDO T. BAGTANG, CPA, DBM

Address: Bulanao, Tabuk City, Kalinga

## REPAIR OF CANOPY AT LAW BUILDING

Project Location: Bulanao, Tabuk City, Kalinga

SHEET CONTENTS:

AS SHOWN

SHEET NUMBER: PAGE NUMBER:

OWNERSHIP OF DOCUMENTS

## RA 9266- SECTION 33

THESE DRAWINGS, AS INSTRUMENT OF PROFESSIONAL SERVICE IS A PROPERTY OF THE

ARCHITECT AND AS SUCH CANNOT BE REPRODUCED, COPIED IN PART OR IN WHOLE WITHOUT PROPER AUTHORIZATION