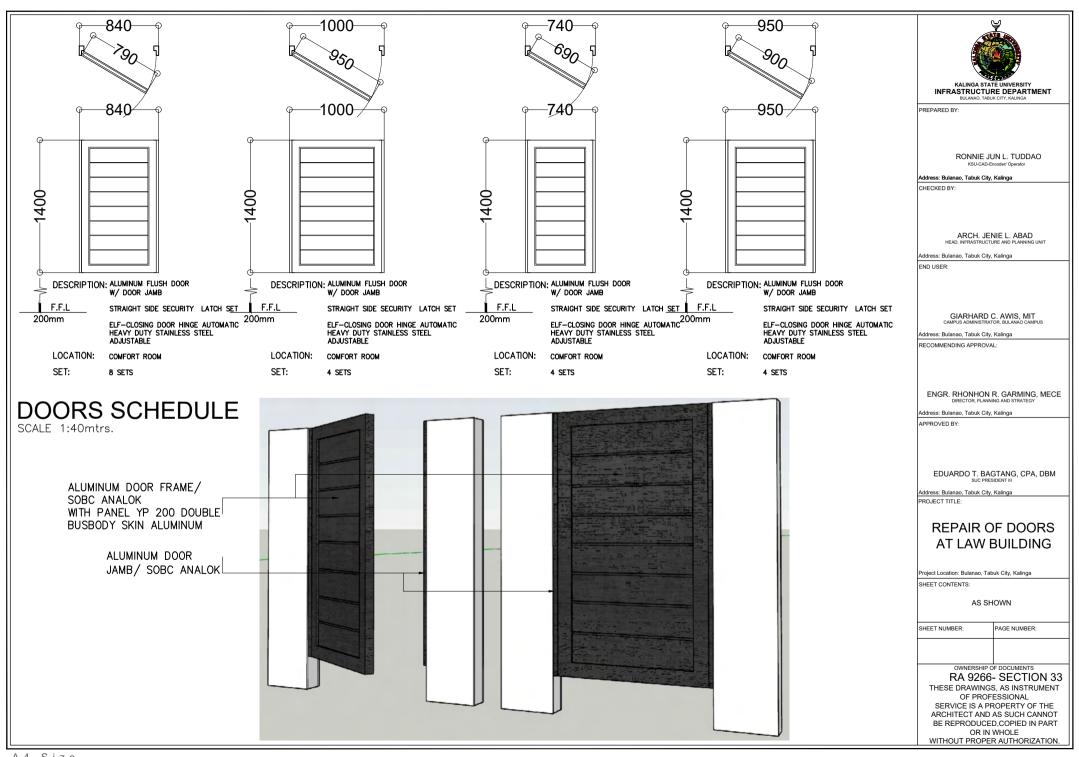

## REPAIR OF CANOPY AT LAW BUILDING

Project Location: Bulanao, Tabuk City, Kalinga

SHEET CONTENTS:

AS SHOWN

SHEET NUMBER: PAGE NUMBER:

OWNERSHIP OF DOCUMENTS