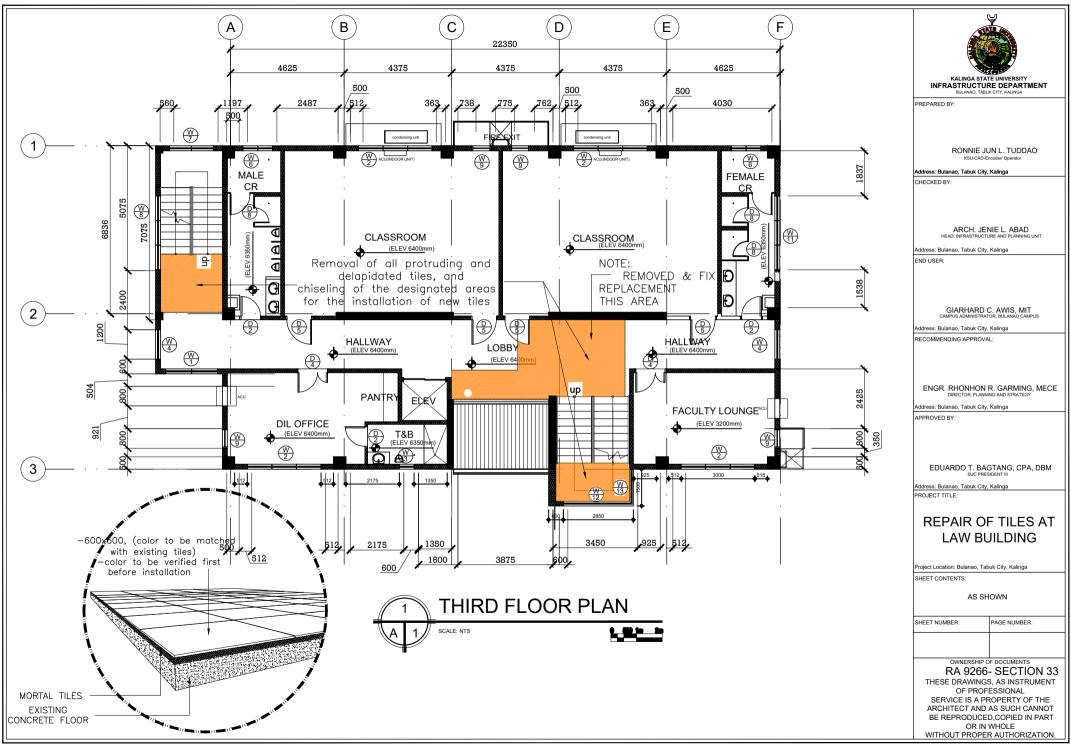

OPY RAFTER TRUSS DET.

SCALE 1:30mtrs.





RONNIE JUN L. TUDDAO

Address: Bulanao, Tabuk City, Kalinga

CHECKED BY:

ARCH. JENIE L. ABAD

Address: Bulanao, Tabuk City, Kalinga

END USER:

GIARHARD C. AWIS, MIT

Address: Bulanao, Tabuk City, Kalinga

RECOMMENDING APPROVAL:

ENGR. RHONHON R. GARMING, MECE

Address: Bulanao, Tabuk City, Kalinga

APPROVED BY:

EDUARDO T. BAGTANG, CPA, DBM

Address: Bulanao, Tabuk City, Kalinga

## REPAIR OF CANOPY AT LAW BUILDING

Project Location: Bulanao, Tabuk City, Kalinga

SHEET CONTENTS:

AS SHOWN

SHEET NUMBER: PAGE NUMBER:

OWNERSHIP OF DOCUMENTS

## RA 9266- SECTION 33

THESE DRAWINGS, AS INSTRUMENT OF PROFESSIONAL SERVICE IS A PROPERTY OF THE

ARCHITECT AND AS SUCH CANNOT BE REPRODUCED, COPIED IN PART OR IN WHOLE WITHOUT PROPER AUTHORIZATION