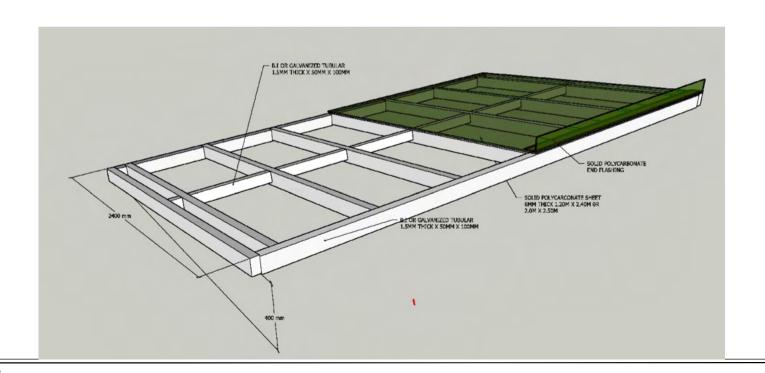

## **CANOPY FRAMING**

SCALE 1:50mtrs.

## CANOPY RAFTER TRUSS DET.

SCALE 1:30mtrs.

RONNIE JUN L. TUDDAO

Address: Bulanao, Tabuk City, Kalinga

CHECKED BY:

ARCH. JENIE L. ABAD

Address: Bulanao, Tabuk City, Kalinga

END USER: