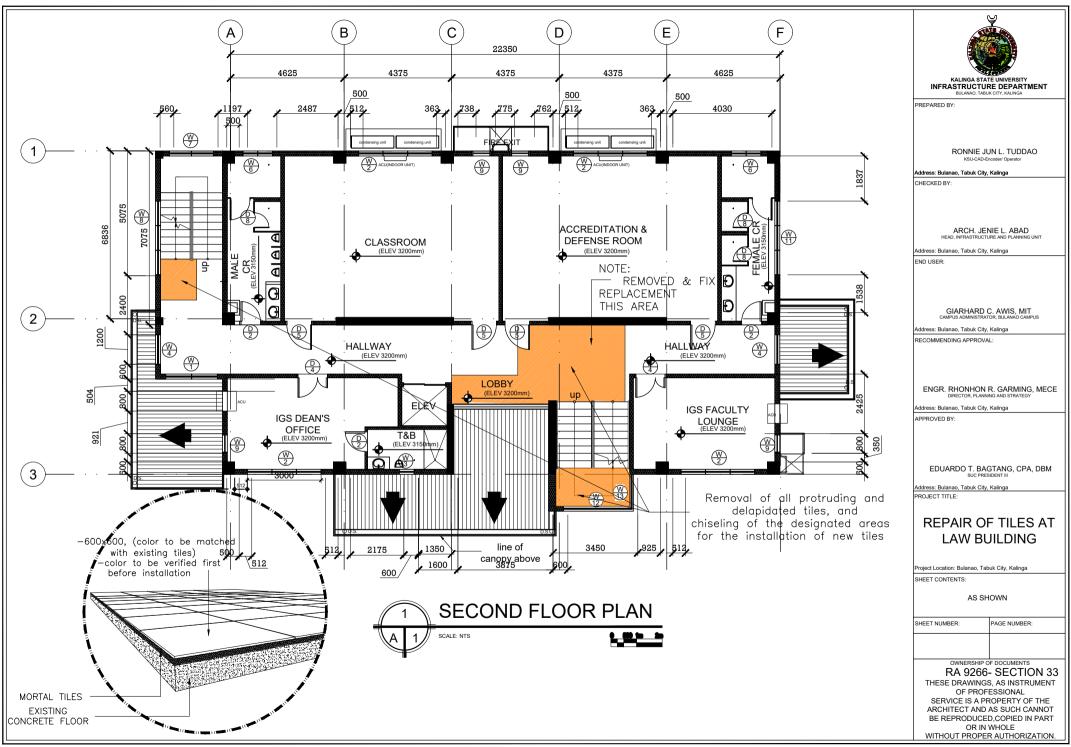

ANOPY RAFTER TRUSS DET.

SCALE 1:30mtrs.





RONNIE JUN L. TUDDAO

Address: Bulanao, Tabuk City, Kalinga

CHECKED BY:

ARCH. JENIE L. ABAD

Address: Bulanao, Tabuk City, Kalinga

END USER:

GIARHARD C. AWIS, MIT

Address: Bulanao, Tabuk City, Kalinga

RECOMMENDING APPROVAL:

ENGR. RHONHON R. GARMING, MECE

Address: Bulanao, Tabuk City, Kalinga

APPROVED BY:

EDUARDO T. BAGTANG, CPA, DBM

Address: Bulanao, Tabuk City, Kalinga

## REPAIR OF CANOPY AT LAW BUILDING

Project Location: Bulanao, Tabuk City, Kalinga

SHEET CONTENTS:

AS SHOWN

SHEET NUMBER: PAGE NUMBER:

OWNERSHIP OF DOCUMENTS

## RA 9266- SECTION 33

THESE DRAWINGS, AS INSTRUMENT OF PROFESSIONAL SERVICE IS A PROPERTY OF THE

ARCHITECT AND AS SUCH CANNOT BE REPRODUCED, COPIED IN PART OR IN WHOLE WITHOUT PROPER AUTHORIZATION