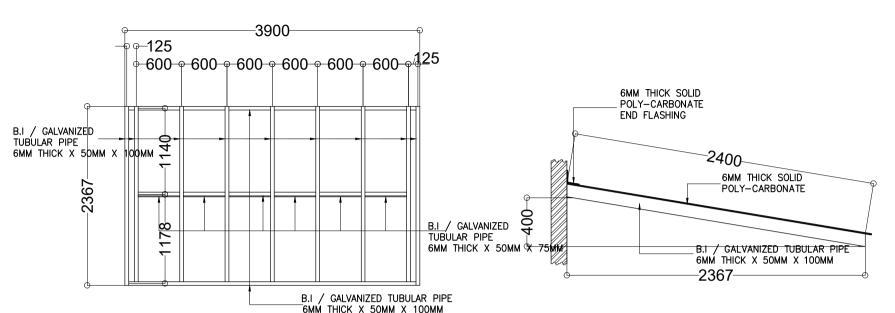

## **CANOPY FRAMING**

SCALE 1:50mtrs.

## CANOPY RAFTER TRUSS DET.

SCALE 1:30mtrs.

RONNIE JUN L. TUDDAO

Address: Bulanao, Tabuk City, Kalinga

CHECKED BY:

ARCH. JENIE L. ABAD

Address: Bulanao, Tabuk City, Kalinga

END USER: