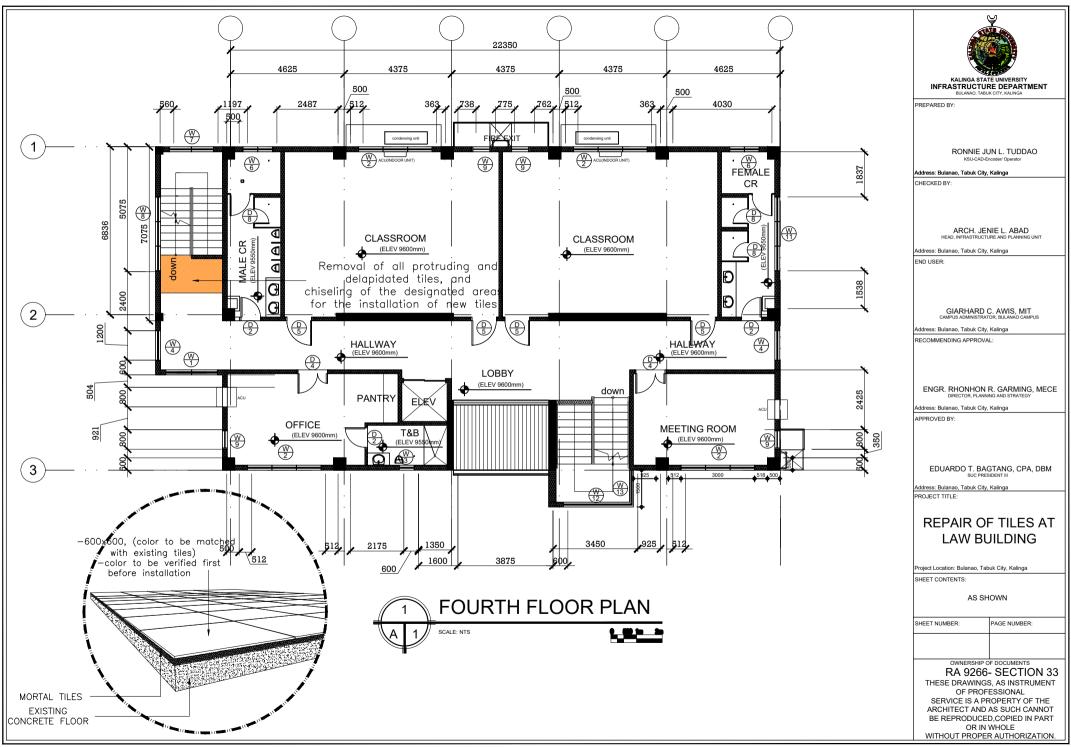

Y RAFTER TRUSS DET.

SCALE 1:30mtrs.





RONNIE JUN L. TUDDAO

Address: Bulanao, Tabuk City, Kalinga

CHECKED BY:

ARCH. JENIE L. ABAD

Address: Bulanao, Tabuk City, Kalinga

END USER:

GIARHARD C. AWIS, MIT

Address: Bulanao, Tabuk City, Kalinga

RECOMMENDING APPROVAL:

ENGR. RHONHON R. GARMING, MECE

Address: Bulanao, Tabuk City, Kalinga

APPROVED BY:

EDUARDO T. BAGTANG, CPA, DBM

Address: Bulanao, Tabuk City, Kalinga

## REPAIR OF CANOPY AT LAW BUILDING

Project Location: Bulanao, Tabuk City, Kalinga

SHEET CONTENTS:

AS SHOWN

SHEET NUMBER: PAGE NUMBER:

OWNERSHIP OF DOCUMENTS

## RA 9266- SECTION 33

THESE DRAWINGS, AS INSTRUMENT OF PROFESSIONAL SERVICE IS A PROPERTY OF THE

ARCHITECT AND AS SUCH CANNOT BE REPRODUCED, COPIED IN PART OR IN WHOLE WITHOUT PROPER AUTHORIZATION