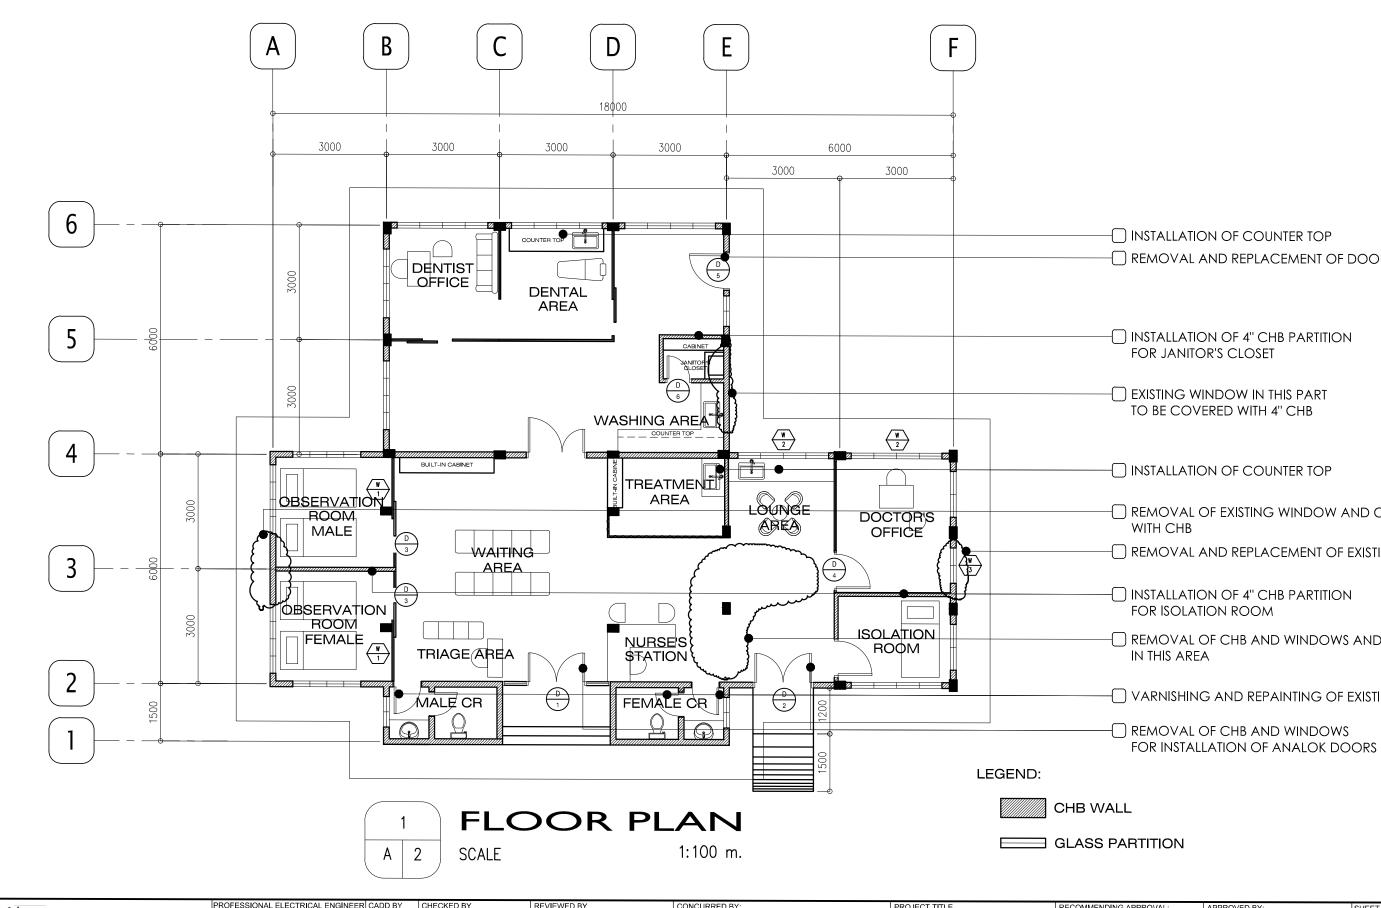

- VARNISHING AND REPAINTING OF EXISTING DOORS

REMOVAL OF CHB AND WINDOWS AND DOORS IN THIS AREA

- INSTALLATION OF 4" CHB PARTITION FOR ISOLATION ROOM

WITH CHB REMOVAL AND REPLACEMENT OF EXISTING WINDOW

REMOVAL OF EXISTING WINDOW AND COVERED

INSTALLATION OF COUNTER TOP

EXISTING WINDOW IN THIS PART TO BE COVERED WITH 4" CHB

INSTALLATION OF 4" CHB PARTITION FOR JANITOR'S CLOSET

INSTALLATION OF COUNTER TOP REMOVAL AND REPLACEMENT OF DOOR