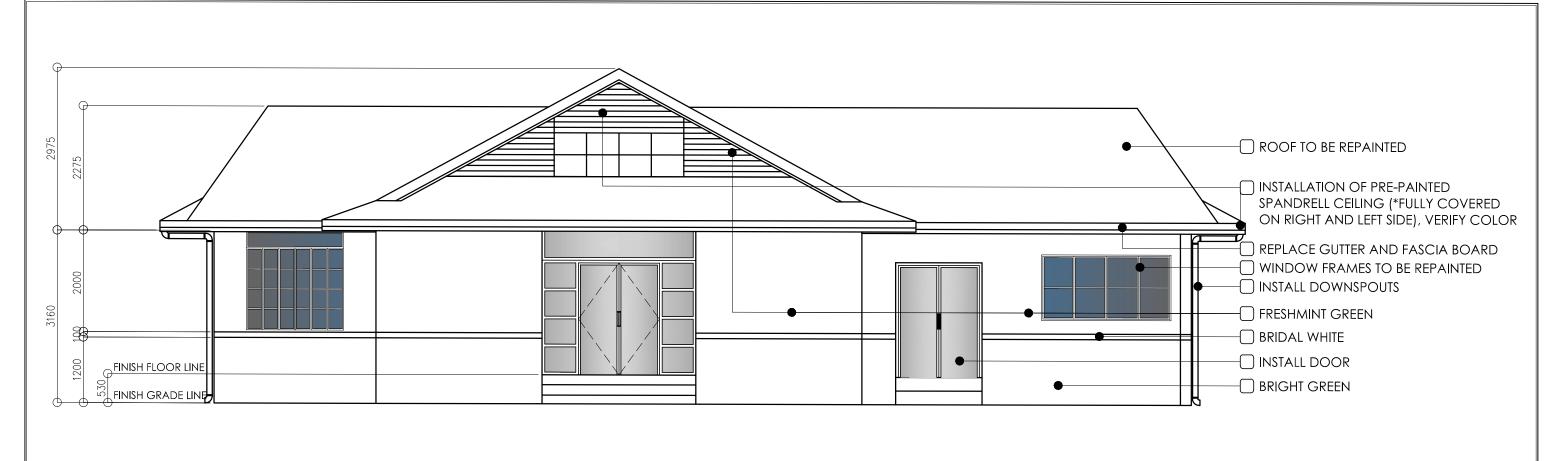

2 INTERIOR PAINTING
SCALE 1:70 m.

| PROFESSIONAL ELECTRICAL ENGINEER | CADD BY                                                                                                 | CHECKED BY                                                                                                   | REVIEWED BY                                  | CONCURRED BY:                                         | PROJECT TITLE                                          | RECOMMENDING APPROVAL:             | APPROVED BY:                 | SHEET CONTENT/S | SHEET NO. |
|----------------------------------|---------------------------------------------------------------------------------------------------------|--------------------------------------------------------------------------------------------------------------|----------------------------------------------|-------------------------------------------------------|--------------------------------------------------------|------------------------------------|------------------------------|-----------------|-----------|
|                                  | SMB                                                                                                     | Engr. ALLAN JAY D. CUBIT<br>CHAIRMAN FOR INFRASTRUCTURE                                                      | Arch, JENIE L. ABAD<br>CHAIRMAN FOR PLANNING | DR. CESARIA D. MENDOZA<br>SCHOOL PHYSICIAN            | CONVERSION OF FITS CENTER TO MEDICAL AND DENTAL CLINIC | Engr. LOPE T. BUEN, Ph.D.          | EDUARDO T. BAGTANG. CPA.DBM  |                 | A-3       |
| REG. NO.                         | OWNERSHIP                                                                                               | OF DOCUMENTS                                                                                                 | REG. NO.                                     | SCHOOL PHYSICIAN                                      |                                                        | DIRECTOR FOR PLANNING AND STRATEGY |                              |                 | PAGE NO.  |
| PTR. NO.                         | RA 9266- SEC                                                                                            | CTION 33                                                                                                     | PTR. NO.                                     |                                                       | B :                                                    |                                    |                              |                 | FAGL NO.  |
| DATE                             | THESE DRAWINGS, AS INSTRUMENT OF PROFESSIONAL SERVICE IS A PROPERTY OF THE ARCHITECT AND AS SUCH CANNOT |                                                                                                              |                                              | Project Location:                                     | Address:                                               | Address:                           |                              | 1 2             |           |
| PLACE                            | BE REPRO                                                                                                | INTY OF THE ARCHITECT AND AS SUCH CANNOT<br>IDUCED, COPIED IN PART OR IN WHOLE<br>HOUT PROPER AUTHORIZATION. | PLACE                                        | DR. GRETCHEN TIBANGWA-CAYANGAO KSU UNIVERSITY DENTIST | Bulanao, Tabuk City, Kalinga                           | Bulanao, Tabuk City, Kalinga       | Bulanao, Tabuk City, Kalinga |                 | 3         |