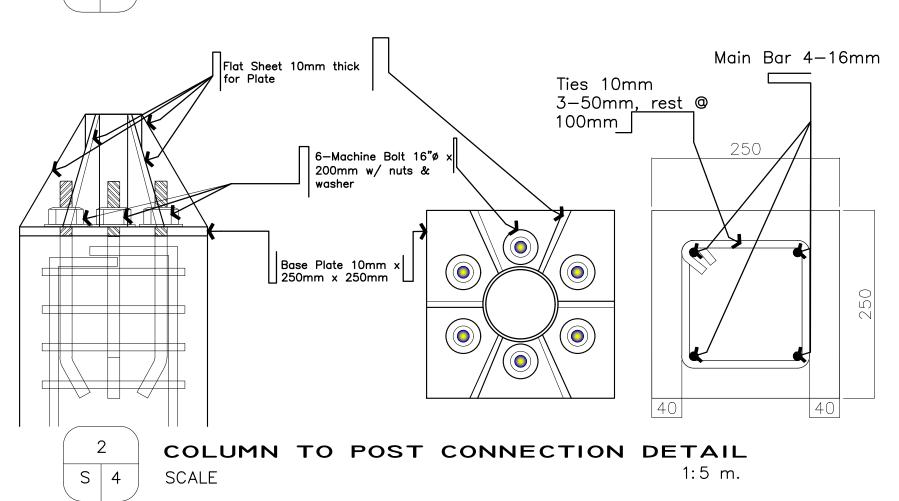

1 DETAIL OF COVERED BLEACHERS GRID B-F
SCALE 1:40 m.

| ╟  | J          |                                                                                 | PREPARED BY:    | CADD BY CHECKED BY                                                                                    | REVIEWED BY                                  | CONCURRED BY                                | PROJECT TITLE                             | RECOMMENDING APPROVAL:             | APPROVED BY:                 | SHEET CONTENT/S | SHEET NO. |
|----|------------|---------------------------------------------------------------------------------|-----------------|-------------------------------------------------------------------------------------------------------|----------------------------------------------|---------------------------------------------|-------------------------------------------|------------------------------------|------------------------------|-----------------|-----------|
|    | 3          | KALINGA STATE UNIVERSITY INFRASTRUCTURE DEPARTMENT BULANAO, TABUK CITY, KALINGA | KSU- INFRA UNIT | JDD Engr. ALLAN JAY D. CUBIT CHAIRMAN FOR CONSTRUCTON OWNERSHIP OF DOCUMENTS                          | Arch. JENIE L. ABAD<br>CHAIRMAN FOR PLANNING | VICTORINO D. BAYED, Ph.D.                   | PROPOSED COVERED COURT OF RIZAL<br>CAMPUS | Engr. LOPE T. BUEN, Ph. D.         | EDUARDO T. BAGTANG, CPA,DBM  |                 |           |
|    |            |                                                                                 | PTR. NO.        |                                                                                                       | REG. NO.<br>PTR. NO.                         | END-USER/ CAMPUS ADMINISTRATOR-RIZAL CAMPUS |                                           | DIRECTOR FOR PLANNING AND STRATEGY |                              |                 | PAGE NO.  |
|    | 72.04      |                                                                                 | DATE            | SERVICE IS A PROPERTY OF THE ARCHITECT AND AS SUCH CANNOT<br>BE REPRODUCED COPIED IN PART OR IN WHOLE | DATE                                         | Address:                                    | Project Location:                         | Address:                           | Address:                     |                 |           |
| ١L | CIS SURVEY |                                                                                 | PLACE           |                                                                                                       | PLACE                                        | Sitio Bulbul, Rizal, Kalinga                | Sitio Bulbul, Rizal, Kalinga              | Bulanao, Tabuk City, Kalinga       | Bulanao, Tabuk City, Kalinga |                 |           |