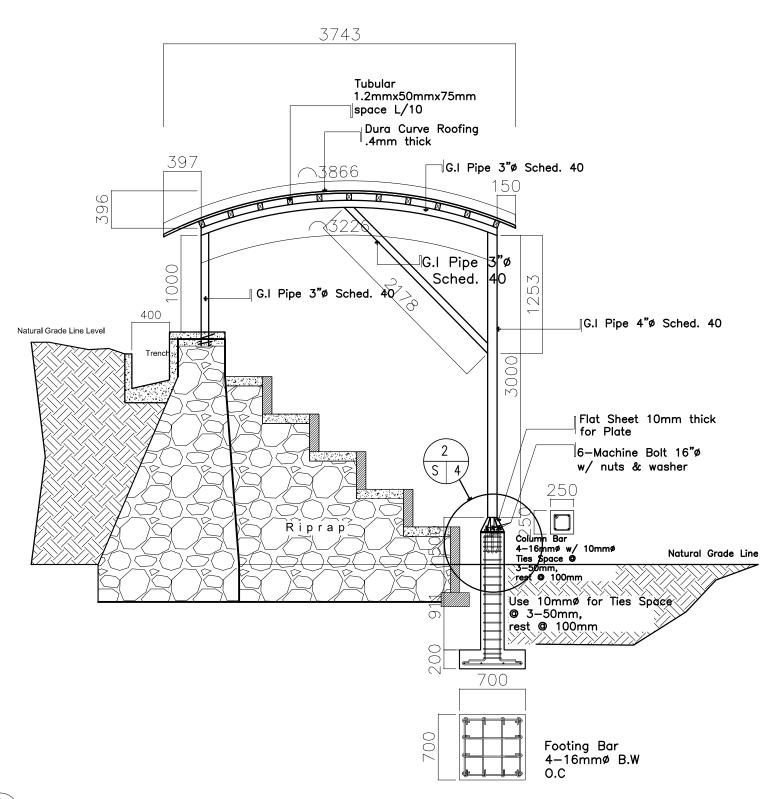

1 DETAIL OF COVERED BLEACHERS GRID B-F
SCALE 1:40 m.

| ╟  | J          |                                                                                 | PREPARED BY:    | CADD BY CHECKED BY                                                                                    | REVIEWED BY                                  | CONCURRED BY                                | PROJECT TITLE                             | RECOMMENDING APPROVAL:             | APPROVED BY:                 | SHEET CONTENT/S | SHEET NO. |
|----|------------|---------------------------------------------------------------------------------|-----------------|-------------------------------------------------------------------------------------------------------|----------------------------------------------|---------------------------------------------|-------------------------------------------|------------------------------------|------------------------------|-----------------|-----------|
|    | 3          | KALINGA STATE UNIVERSITY INFRASTRUCTURE DEPARTMENT BULANAO, TABUK CITY, KALINGA | KSU- INFRA UNIT | JDD Engr. ALLAN JAY D. CUBIT CHAIRMAN FOR CONSTRUCTON OWNERSHIP OF DOCUMENTS                          | Arch. JENIE L. ABAD<br>CHAIRMAN FOR PLANNING | VICTORINO D. BAYED, Ph.D.                   | PROPOSED COVERED COURT OF RIZAL<br>CAMPUS | Engr. LOPE T. BUEN, Ph. D.         | EDUARDO T. BAGTANG, CPA,DBM  |                 |           |
|    |            |                                                                                 | PTR. NO.        |                                                                                                       | REG. NO.<br>PTR. NO.                         | END-USER/ CAMPUS ADMINISTRATOR-RIZAL CAMPUS |                                           | DIRECTOR FOR PLANNING AND STRATEGY |                              |                 | PAGE NO.  |
|    | 72.04      |                                                                                 | DATE            | SERVICE IS A PROPERTY OF THE ARCHITECT AND AS SUCH CANNOT<br>BE REPRODUCED COPIED IN PART OR IN WHOLE | DATE                                         | Address:                                    | Project Location:                         | Address:                           | Address:                     |                 |           |
| ١L | CIS SURVEY |                                                                                 | PLACE           |                                                                                                       | PLACE                                        | Sitio Bulbul, Rizal, Kalinga                | Sitio Bulbul, Rizal, Kalinga              | Bulanao, Tabuk City, Kalinga       | Bulanao, Tabuk City, Kalinga |                 |           |