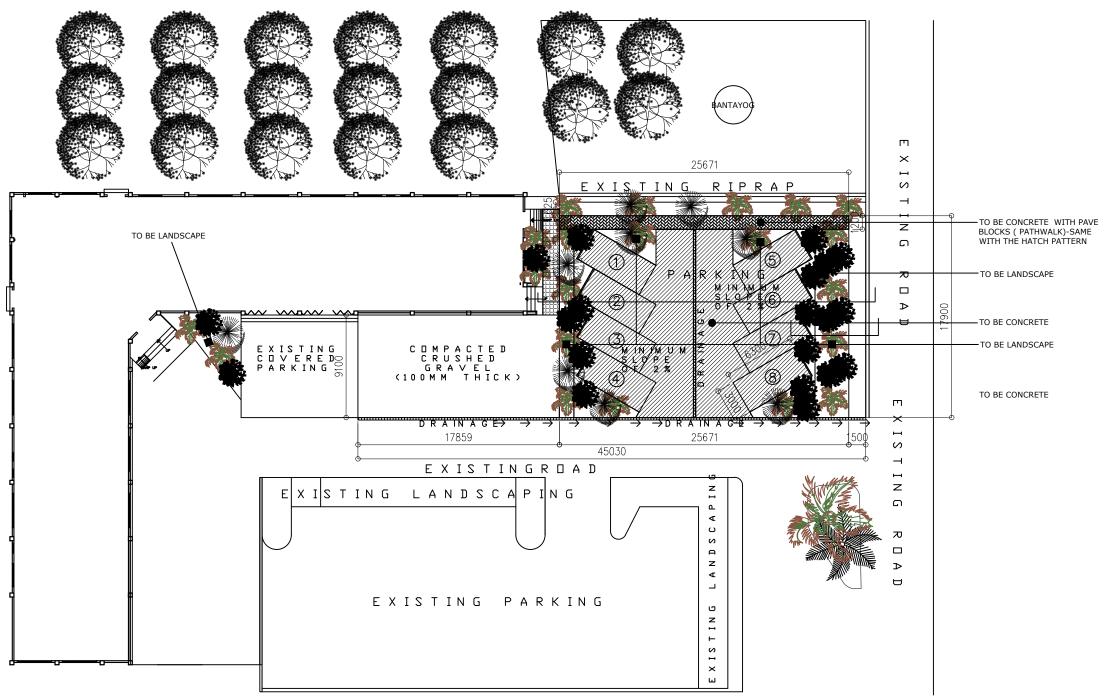

| KALINGA STATE UNIVERSITY<br>INFRASTRUCTURE DEPARTMENT                       |              |
|-----------------------------------------------------------------------------|--------------|
| BULANAO, TABUK CITY, KALINGA                                                |              |
| PREPARED BY:                                                                |              |
|                                                                             |              |
| KSU INFRASTRUCTURE UNIT                                                     |              |
| CADD BY:                                                                    |              |
| KGB                                                                         |              |
|                                                                             |              |
|                                                                             |              |
|                                                                             |              |
|                                                                             |              |
| REG. NO.                                                                    |              |
| PTR. NO.                                                                    |              |
| DATE                                                                        |              |
| PLACE CHECKED & REVIEWED BY:                                                |              |
|                                                                             |              |
|                                                                             |              |
| Arch. JENIE L. ABAD<br>CHAIRMAN FOR PLANNING                                |              |
|                                                                             |              |
| REG. NO.<br>PTR. NO.                                                        |              |
| DATE                                                                        |              |
| PLACE                                                                       |              |
| CONCURRED BY:                                                               |              |
|                                                                             |              |
| EDNA P. YUMOL, CPA, Ph.D.                                                   |              |
| VICE PRESIDENT FOR ADMIN & FINANCE<br>Address: Bulanao, Tabuk City, Kalinga |              |
| PROJECT TITLE:                                                              |              |
| LANDSCAPING AT ADMIN.                                                       |              |
| BUILDING AREA                                                               |              |
| Project Location: Bulanao, Tabuk City, Kalinga                              |              |
| RECOMMENDING APPROVAL:                                                      |              |
|                                                                             |              |
| Engr. LOPE T. BUEN, Ph.D<br>director for planning and strategy              |              |
| Address: Bulanao, Tabuk City, Kalinga                                       |              |
| APPROVED BY:                                                                |              |
| EDUARDO T. BAGTANG, CPA, DBM<br>SUC PRESIDENT III                           |              |
| Address: Bulanao, Tabuk City, Kaling                                        |              |
| SHEET CONTENTS:                                                             |              |
| AS SHOWN                                                                    |              |
| SHEET NUMBER:                                                               | PAGE NUMBER: |
| A-3                                                                         | 03           |
|                                                                             |              |
| OWNERSHIP OF DOCUMENTS                                                      |              |
| RA 9266- SECTION 33<br>THESE DRAWINGS, AS INSTRUMENT<br>OF PROFESSIONAL     |              |
| SERVICE IS A PROPERTY OF THE<br>ARCHITECT AND AS SUCH CANNOT                |              |
| ARCHITECT AND A<br>BE REPRODUCED                                            |              |
| OR IN WHOLE<br>WITHOUT PROPER AUTHORIZATION                                 |              |
| WITHOUT PROPER AUTHORIZATION.                                               |              |