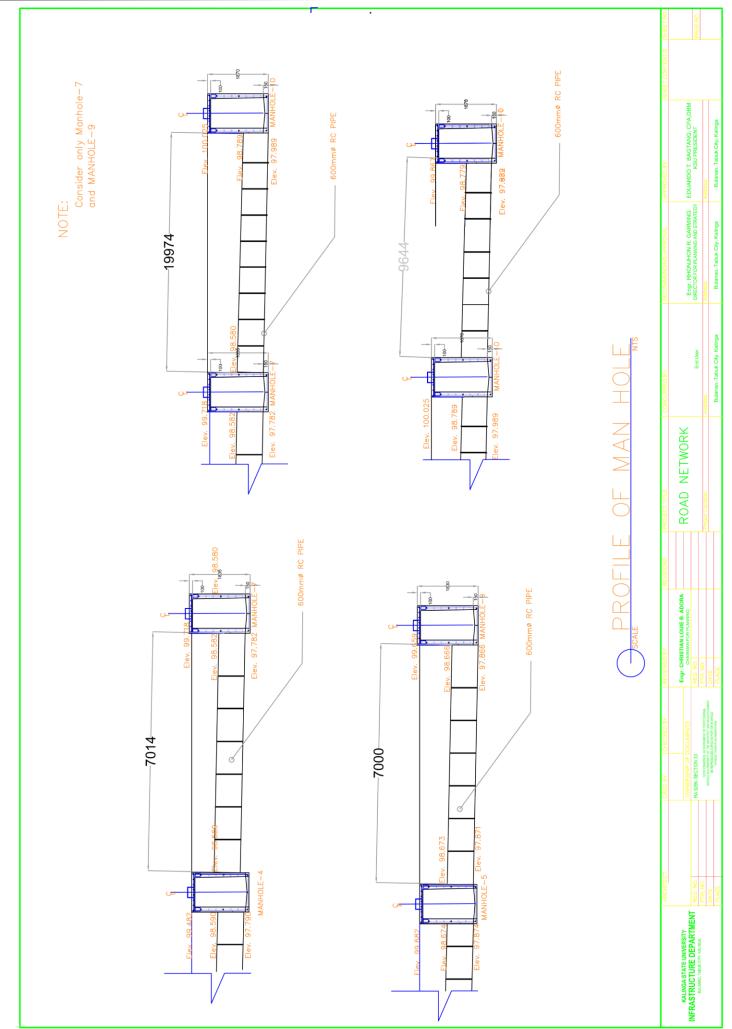

## Annex "B" **DRAWING OR PLANS**

: KALINGA STATE UNIVERSITY : RFQ\_CivilWorks\_2018-10-48 : CONCRETING OF ROAD NETWORK : KSU MAIN CAMPUS, NATIONAL HIGHWAY, PUROK 6, BULANAO, TABUK CITY, KALINGA : OCTOBER 28-31, 2018 (10 am)