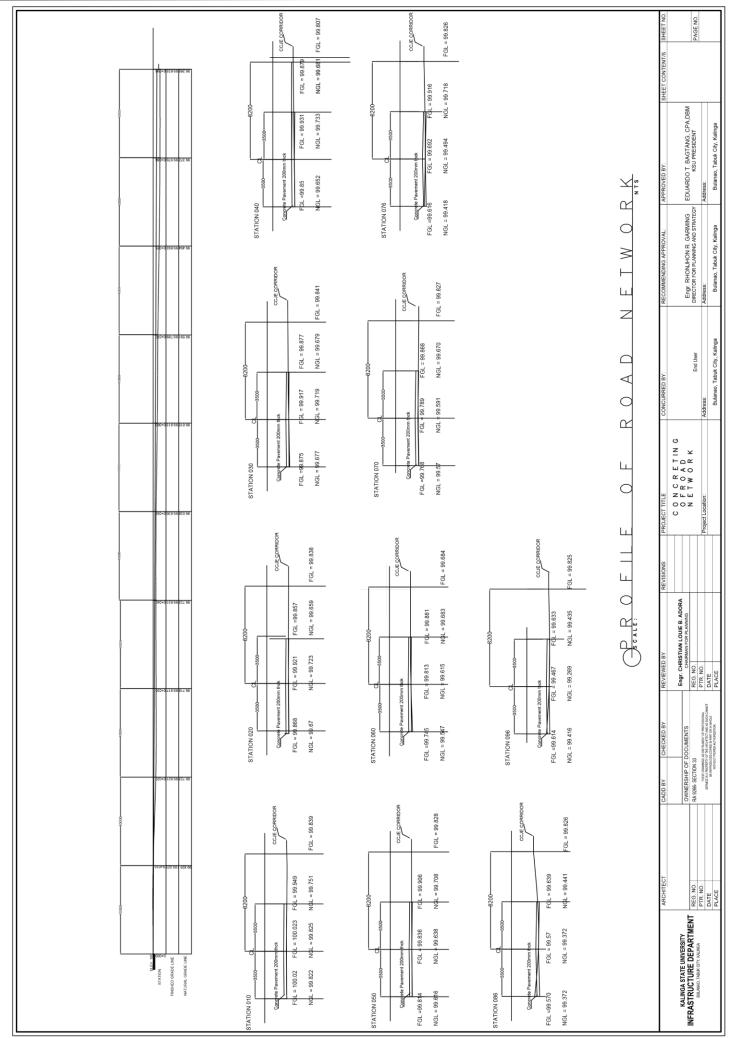

## Annex "B" **DRAWING OR PLANS**

: KALINGA STATE UNIVERSITY : RFQ\_CivilWorks\_2018-10-48 : CONCRETING OF ROAD NETWORK : KSU MAIN CAMPUS, NATIONAL HIGHWAY, PUROK 6, BULANAO, TABUK CITY, KALINGA : OCTOBER 28-31, 2018 (10 am)

: KALINGA STATE UNIVERSITY : RFQ\_CivilWorks\_2018-10-48 : CONCRETING OF ROAD NETWORK : KSU MAIN CAMPUS, NATIONAL HIGHWAY, PUROK 6, BULANAO, TABUK CITY, KALINGA : OCTOBER 28-31, 2018 (10 am)

: KALINGA STATE UNIVERSITY : RFQ\_CivilWorks\_2018-10-48 : CONCRETING OF ROAD NETWORK : KSU MAIN CAMPUS, NATIONAL HIGHWAY, PUROK 6, BULANAO, TABUK CITY, KALINGA : OCTOBER 28-31, 2018 (10 am)