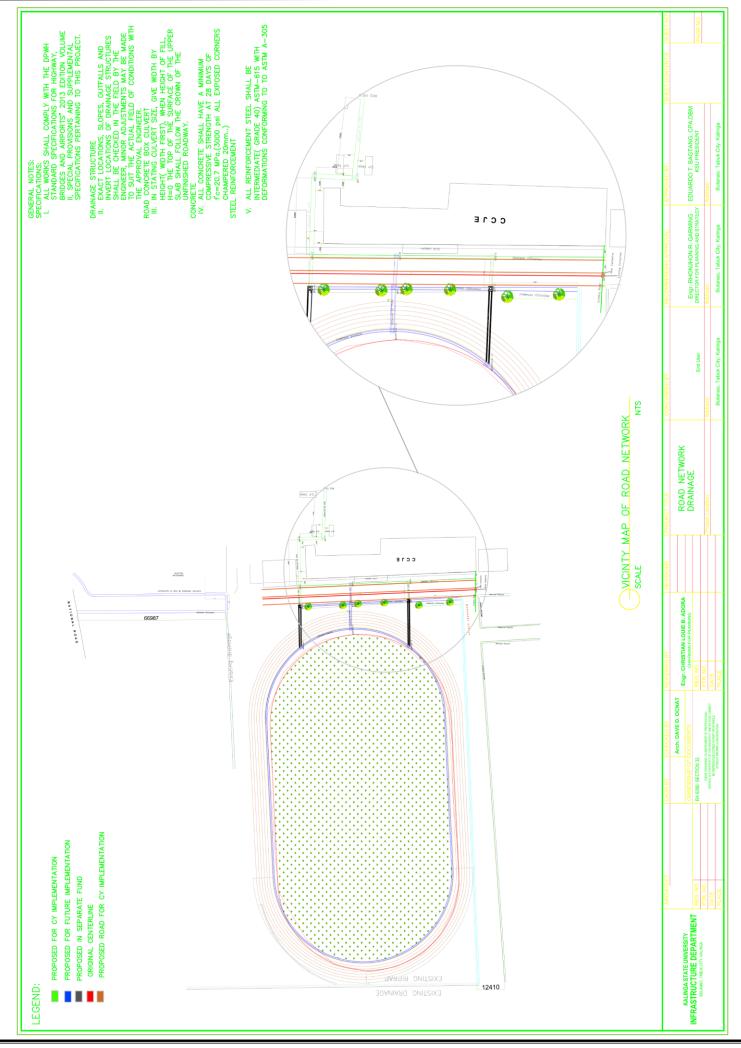

## Annex "B" **DRAWING OR PLANS**

: KALINGA STATE UNIVERSITY : RFQ\_CivilWorks\_2018-10-48 : CONCRETING OF ROAD NETWORK : KSU MAIN CAMPUS, NATIONAL HIGHWAY, PUROK 6, BULANAO, TABUK CITY, KALINGA : OCTOBER 28-31, 2018 (10 am)