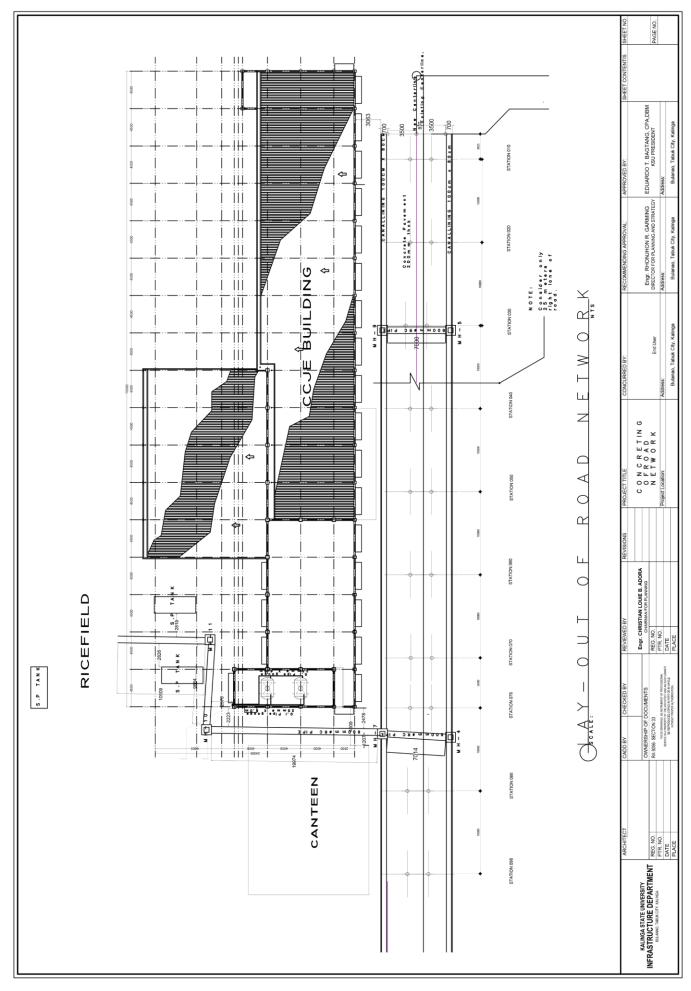

## Annex "B" **DRAWING OR PLANS**

: KALINGA STATE UNIVERSITY : RFQ\_CivilWorks\_2018-10-48 : CONCRETING OF ROAD NETWORK : KSU MAIN CAMPUS, NATIONAL HIGHWAY, PUROK 6, BULANAO, TABUK CITY, KALINGA : OCTOBER 28-31, 2018 (10 am)

: KALINGA STATE UNIVERSITY : RFQ\_CivilWorks\_2018-10-48 : CONCRETING OF ROAD NETWORK : KSU MAIN CAMPUS, NATIONAL HIGHWAY, PUROK 6, BULANAO, TABUK CITY, KALINGA : OCTOBER 28-31, 2018 (10 am)

: KALINGA STATE UNIVERSITY : RFQ\_CivilWorks\_2018-10-48 : CONCRETING OF ROAD NETWORK : KSU MAIN CAMPUS, NATIONAL HIGHWAY, PUROK 6, BULANAO, TABUK CITY, KALINGA : OCTOBER 28-31, 2018 (10 am)