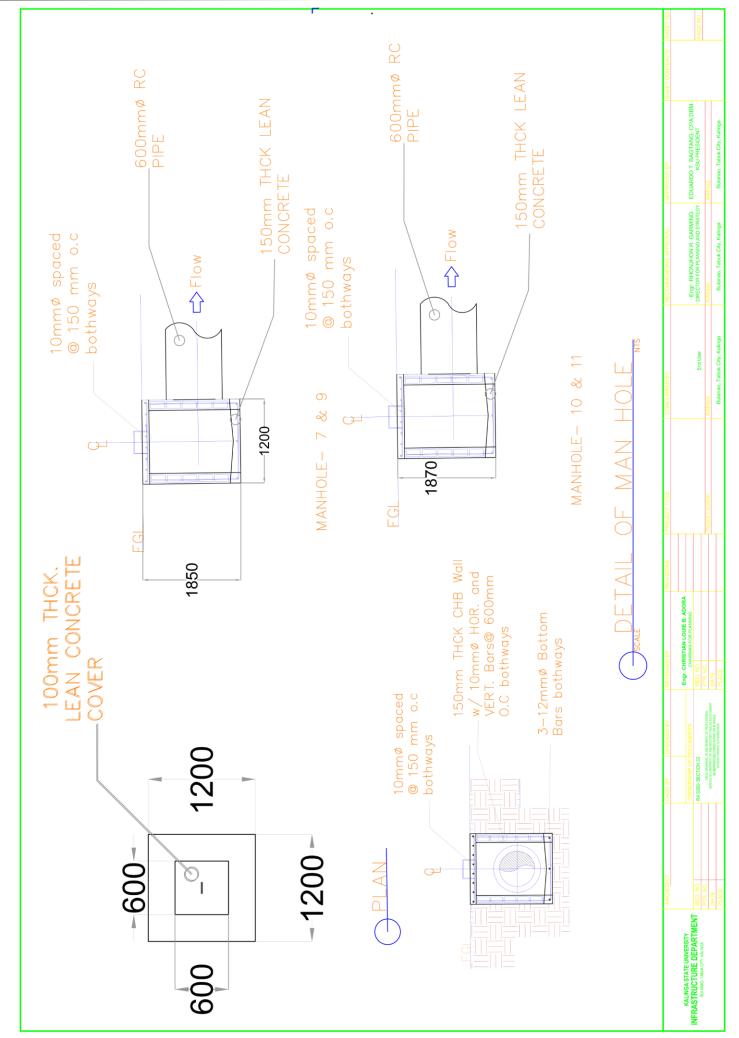

## Annex "B" **DRAWING OR PLANS**

: KALINGA STATE UNIVERSITY : RFQ\_CivilWorks\_2018-10-48 : CONCRETING OF ROAD NETWORK : KSU MAIN CAMPUS, NATIONAL HIGHWAY, PUROK 6, BULANAO, TABUK CITY, KALINGA : OCTOBER 28-31, 2018 (10 am)