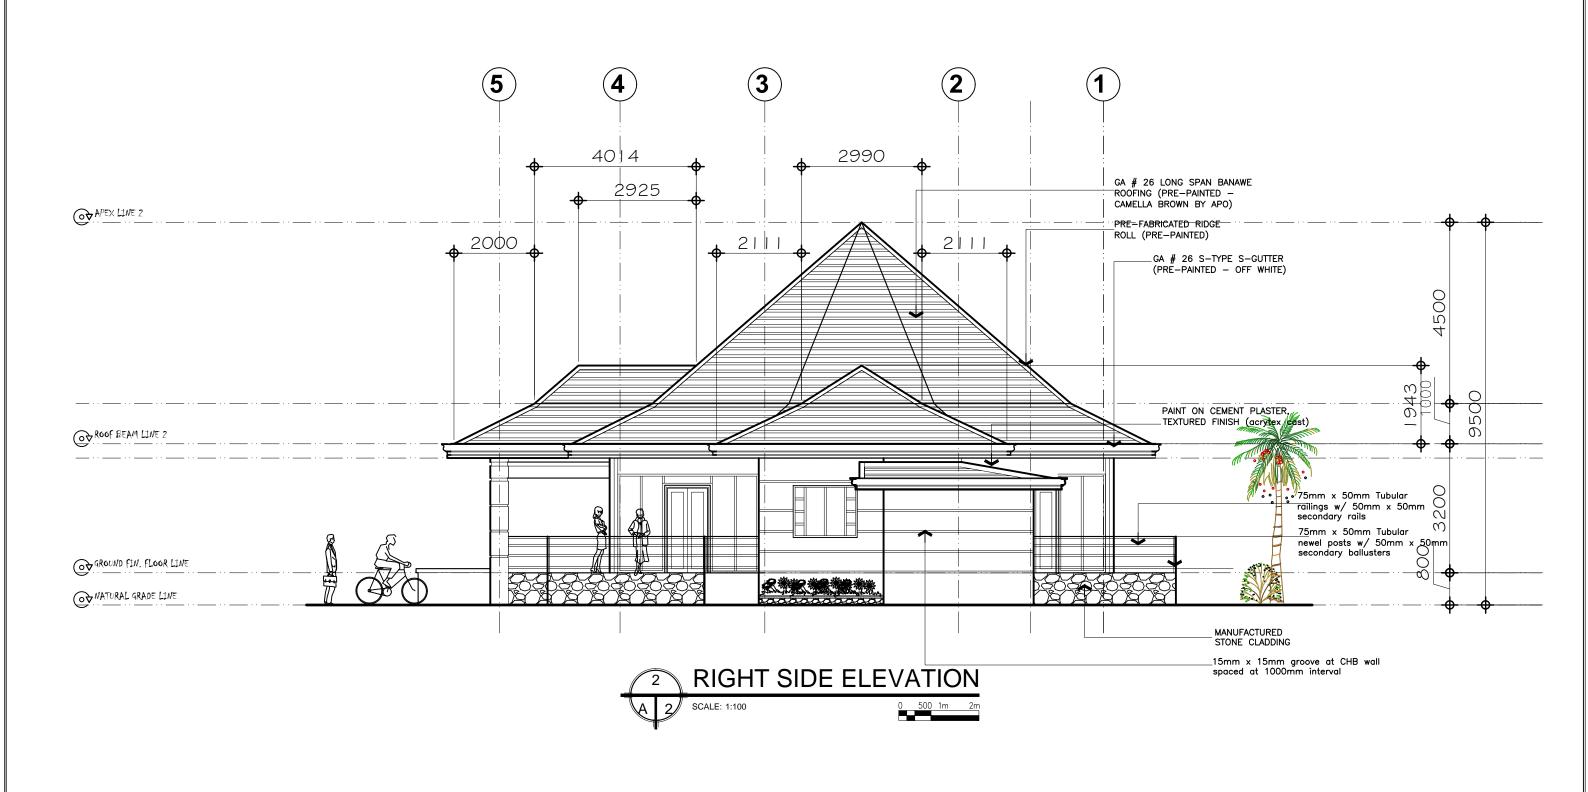

| KALINGA STATE UNIVERSITY   |
|----------------------------|
| INFRASTRUCTURE DEPARTMENT  |
| DULANIA TABUK OTTO KALINGA |

| ARCHITECT |  | CADD BY:                                                                                                                                | CHECKED BY:                     | REVIEWED                       | BY: | REVISIONS                             |               | PROJECT TITLE                           | RECOMMENDING APPROVAL:             | APPROVED BY:                 | SHEET CONTENT/S | SHEET NO. |
|-----------|--|-----------------------------------------------------------------------------------------------------------------------------------------|---------------------------------|--------------------------------|-----|----------------------